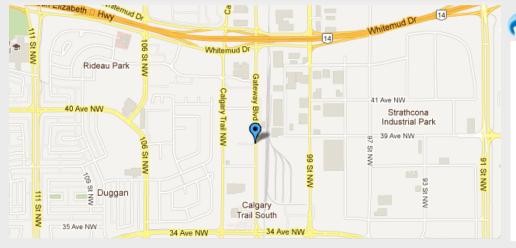

## 🕤 CANARAY LOCATION

## Dr. Milan Madhavji

c/o Gateway Oral & Maxillofacial Surgery 3838 Gateway Blvd NW. Edmonton, Alberta T6J 7A9

scheduling: 780.760.1503 report inquiries: 877.498.9729 fax: 780.760.1502 email: canaray@gatewayos.com